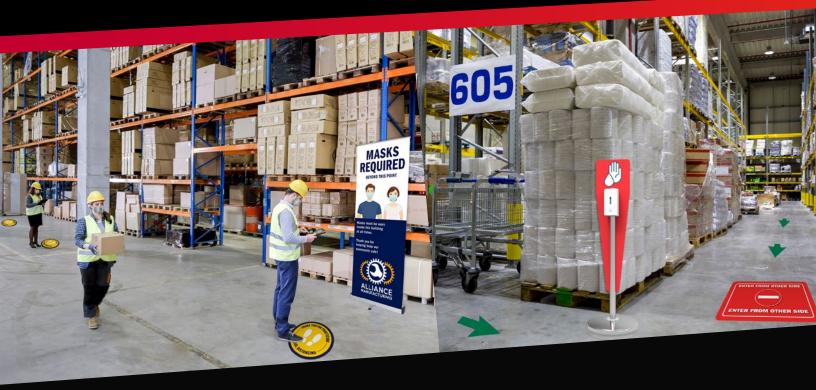

### **SANITIZING STANDS**

Deliver sanitizing solution HANDS-FREE by placing Sanitizing Stands and Stations in common and high-traffic areas.

- Sanitizing stands include HANDS-FREE dispensers that hold 1000ml of liquid or gel
- Sanitizing dispensers require four C batteries
- Sturdy, durable and hard to knock over
- Includes real estate for messaging
- A wide variety of options available

#### **SIGNS & DISPLAYS**

Signs communicate important messages and protocols to employees, visitors, vendors and delivery drivers. Deliver and reinforce important health information and safe practices such as mask wearing, social distancing, hand washing with banners, sign stands, posters, hanging banners and more.

Our offering is vast and includes a multitude of sign and display solutions, including:

- Indoor banner stands & hanging banners
- Poster frames and wall mounted displays
- Sign stands & wayfinding signs

## SOCIAL DISTANCING FLOOR DECALS

Encourage social distancing in warehouse aisles, common areas and shared workspaces.

- Adhesive vinyl stickers, contour cut
- Matte surface is slip & scratch resistant
- Clean gently with mild soap and water
- Offered in a variety of sizes, colors
- Custom designs available