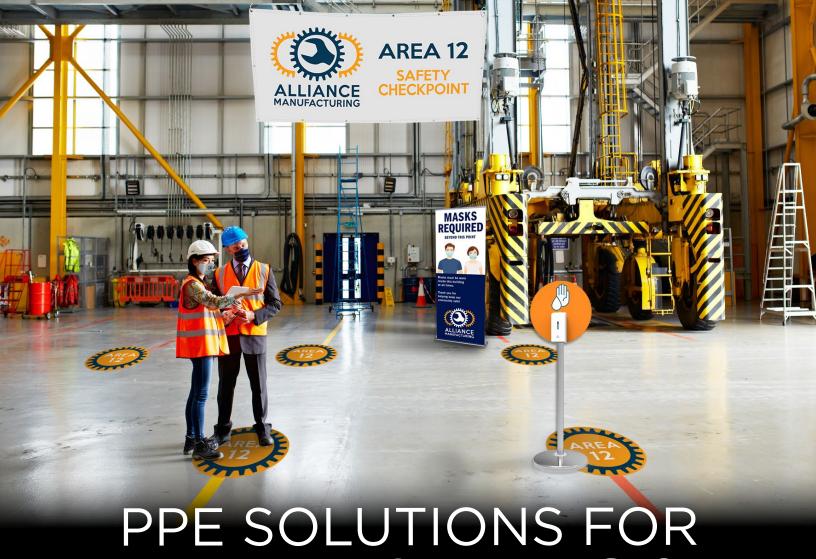

# PPE SOLUTIONS FOR MANUFACTURING & WAREHOUSE OPERATIONS

As we evolve in response to Covid-19, employee health and safety is at the forefront of all manufacturing and distribution companies. PPE, sanitizing stations, and signage of all types are critical to inform, educate, create and maintain a safe environment. We offer a wide variety of PPE and signage products - protection barriers, sneeze guards, sanitizing stands, interior & exterior signs and displays designed to protect, educate, and instill confidence.

#### **SIGNS & DISPLAYS**

Signs communicate important messages and protocols to employees, visitors, vendors and delivery drivers. Deliver and reinforce important health information and safe practices such as mask wearing, social distancing, hand washing with banners, sign stands, posters, hanging banners and more.

Our offering is vast and includes a multitude of sign and display solutions, including:

- Indoor banner stands & hanging banners
- Poster frames and wall mounted displays
- Sign stands & wayfinding signs

### **SANITIZING STANDS**

Deliver sanitizing solution HANDS-FREE by placing Sanitizing Stands and Stations in common and high-traffic areas.

- Sanitizing stands include HANDS-FREE dispensers that hold 1000ml of liquid or gel
- Sanitizing dispensers require four C batteries
- Sturdy, durable and hard to knock over
- Includes real estate for messaging
- A wide variety of options available