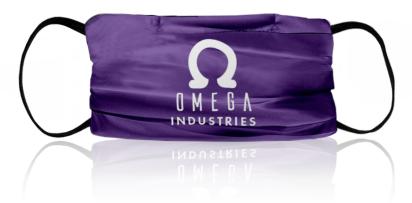

#### PROTECTIVE FACE MASKS

#### FITTED MASK

- 100% professionally made in the USA
- Can be printed with logo or choice of artwork; 37 stock patterns also available
- Double layer protection against dust, pollen, exhaust, passive smoking, fog vapor and moisture droplets

### PLEATED MASK (W/SPACE FOR FILTER)

- Adult masks are offered in Pleated and Fitted styles
- High-quality, high-definition printed graphics
- Machine washable and reusable
- Sold in packs of 3

mycamarketing.com 212-682-9811