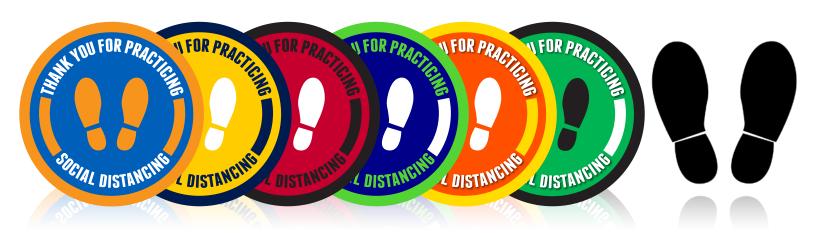

## SOCIAL DISTANCING FLOOR DECALS

Encourage social distancing in warehouse aisles, common areas and shared workspaces.

- Adhesive vinyl stickers, contour cut
- Matte surface is slip & scratch resistant
- Clean gently with mild soap and water
- Offered in a variety of sizes, colors
- Custom designs available