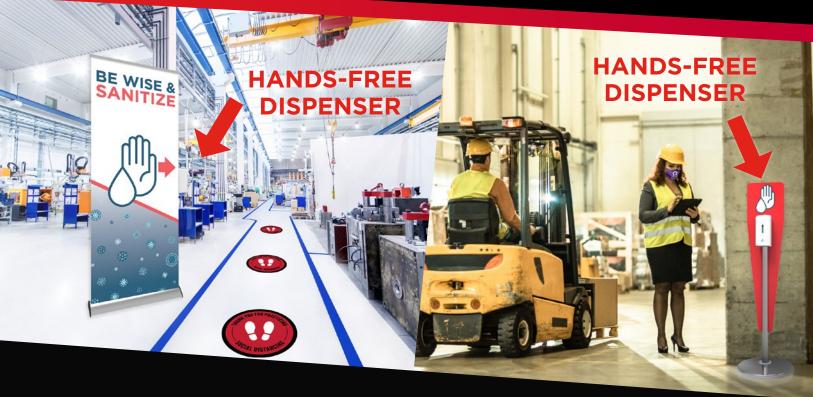

### **SANITIZING STANDS**

Deliver sanitizing solution HANDS-FREE by placing Sanitizing Stands and Stations in common and high-traffic areas.

- Sanitizing stands include HANDS-FREE dispensers that hold 1000ml of liquid or gel
- Sanitizing dispensers require four C batteries
- Sturdy, durable and hard to knock over
- Includes real estate for messaging
- A wide variety of options available