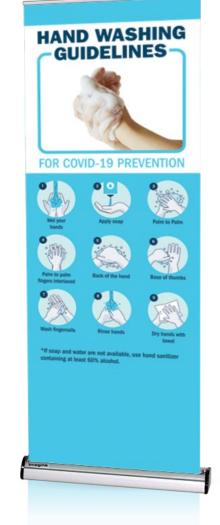

#### **SIGNS & DISPLAYS**

Signs communicate important messages and protocols to employees, visitors, vendors and delivery drivers. Deliver and reinforce important health information and safe practices such as mask wearing, social distancing, hand washing with banners, sign stands, posters, hanging banners and more.

Our offering is vast and includes a multitude of sign and display solutions, including:

- Indoor banner stands & hanging banners
- Poster frames and wall mounted displays
- Sign stands & wayfinding signs