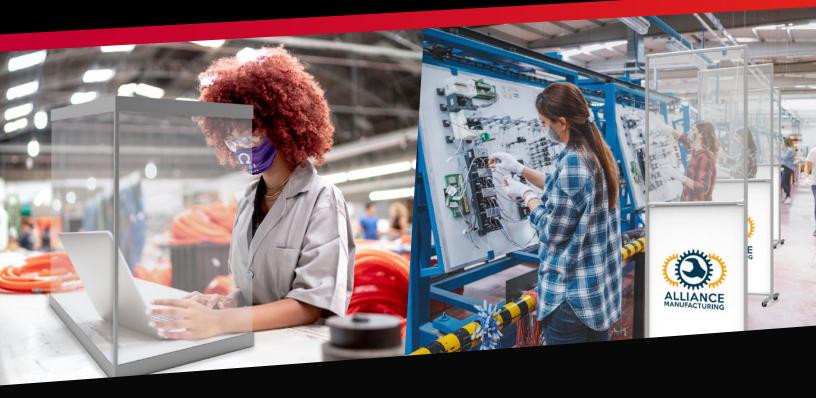

### **SNEEZE GUARDS**& PARTITION WALLS

Help maintain social distance and physical separation while protecting from splashes and sprays. Our Partition Walls and Sneeze Guards are manufactured in the USA, are easy to assemble, clean and disinfect.

Our offering includes various types and sizes; we also offer customized solutions, specific for the desired environment.

- Clear divider and partition walls
- Modulate® sneeze guard partition walls
- Clear desktop acrylic sneeze guards
- Portable, retractable Banner Shields
- Hanging sneeze guards