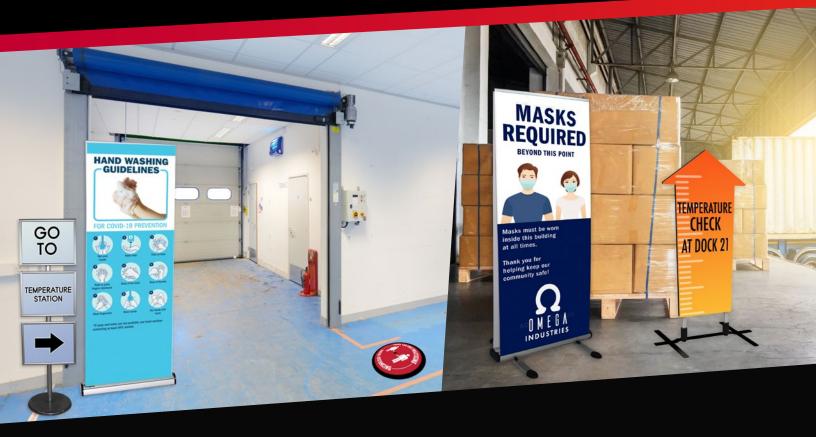

#### **SIGNS & DISPLAYS**

Signs communicate important messages and protocols to employees, visitors, vendors and delivery drivers. Deliver and reinforce important health information and safe practices such as mask wearing, social distancing, hand washing with banners, sign stands, posters, hanging banners and more.

Our offering is vast and includes a multitude of sign and display solutions, including:

- Indoor banner stands & hanging banners
- Poster frames and wall mounted displays
- Sign stands & wayfinding signs