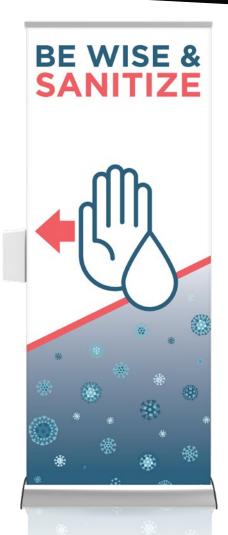

### **SANITIZING STANDS**

Deliver sanitizing solution HANDS-FREE by placing Sanitizing Stands and Stations in common and high-traffic areas.

- Sanitizing stands include HANDS-FREE dispensers that hold 1000ml of liquid or gel
- Sanitizing dispensers require four C batteries
- Sturdy, durable and hard to knock over
- Includes real estate for messaging
- A wide variety of options available

#### **SIGNS & DISPLAYS**

Signs communicate important messages and protocols to employees, visitors, vendors and delivery drivers. Deliver and reinforce important health information and safe practices such as mask wearing, social distancing, hand washing with banners, sign stands, posters, hanging banners and more.