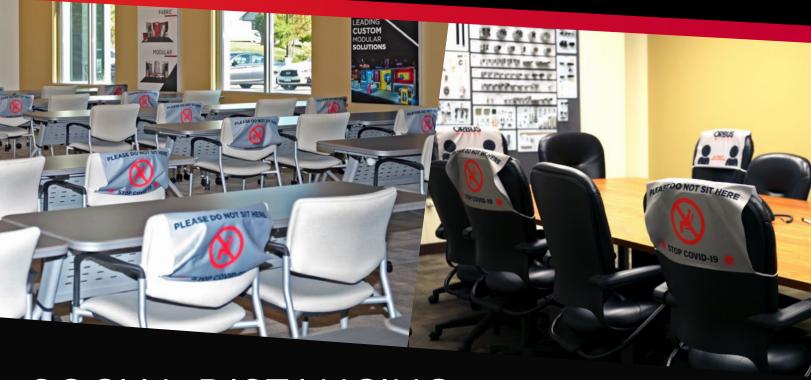

### SOCIAL DISTANCING CHAIR COVERS

**GRAY\_NOSEATING** 

**BLUE\_6FTREMINDER** 

WHITE\_THANKYOU

- Graphic wraps over the top of the chair;
  white elastic stretches around the sides
- Two material options available:
  Fabric (Display Polyester)
  & Outdoor Vinyl (Outdoor Scrim)
- Outdoor vinyl chair cover is easy to wipe down and disinfect; fabric chair cover is machine washable

- Small, Medium, Large sizes available
- Messaging can be printed on the front and back
- Stock artwork and custom-designed chair covers available
- Sold in packs of 8 of the same design