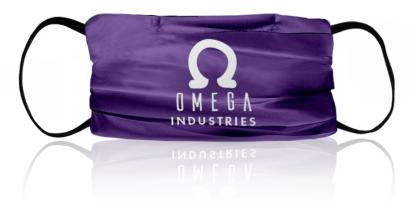

#### PROTECTIVE FACE MASKS

#### FITTED MASK

- 100% professionally made in the USA
- Can be printed with logo or choice of artwork; 37 stock patterns also available
- Double layer protection against dust, pollen, exhaust, passive smoking, fog vapor and moisture droplets

### PLEATED MASK (W/SPACE FOR FILTER)

- Adult masks are offered in Pleated and Fitted styles
- High-quality, high-definition printed graphics
- Machine washable and reusable
- Sold in packs of 3