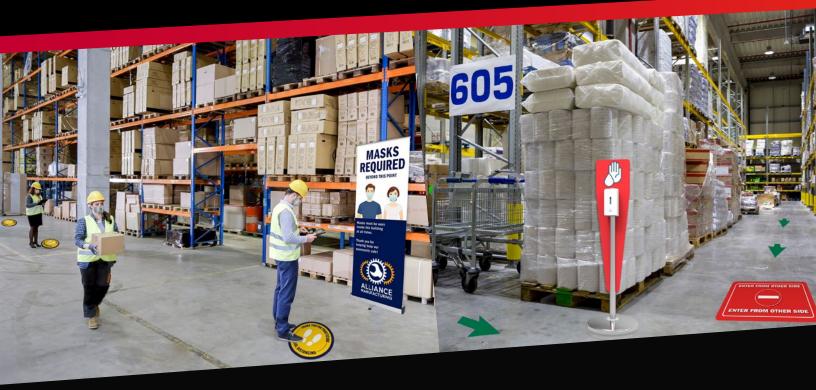

### **SNEEZE GUARDS**& PARTITION WALLS

Help maintain social distance and physical separation while protecting from splashes and sprays. Our Partition Walls and Sneeze Guards are manufactured in the USA, are easy to assemble, clean and disinfect.

Our offering includes various types and sizes; we also offer customized solutions, specific for the desired environment.

- Clear divider and partition walls
- Modulate® sneeze guard partition walls
- Clear desktop acrylic sneeze guards
- Portable, retractable Banner Shields
- Hanging sneeze guards

### **SANITIZING STANDS**

Deliver sanitizing solution HANDS-FREE by placing Sanitizing Stands and Stations in common and high-traffic areas.

- Sanitizing stands include HANDS-FREE dispensers that hold 1000ml of liquid or gel
- Sanitizing dispensers require four C batteries
- Sturdy, durable and hard to knock over
- Includes real estate for messaging
- A wide variety of options available

#### **SIGNS & DISPLAYS**

Signs communicate important messages and protocols to employees, visitors, vendors and delivery drivers. Deliver and reinforce important health information and safe practices such as mask wearing, social distancing, hand washing with banners, sign stands, posters, hanging banners and more.

Our offering is vast and includes a multitude of sign and display solutions, including:

- Indoor banner stands & hanging banners
- Poster frames and wall mounted displays
- Sign stands & wayfinding signs

## SOCIAL DISTANCING FLOOR DECALS

Encourage social distancing in warehouse aisles, common areas and shared workspaces.

- Adhesive vinyl stickers, contour cut
- Matte surface is slip & scratch resistant
- Clean gently with mild soap and water
- Offered in a variety of sizes, colors
- Custom designs available