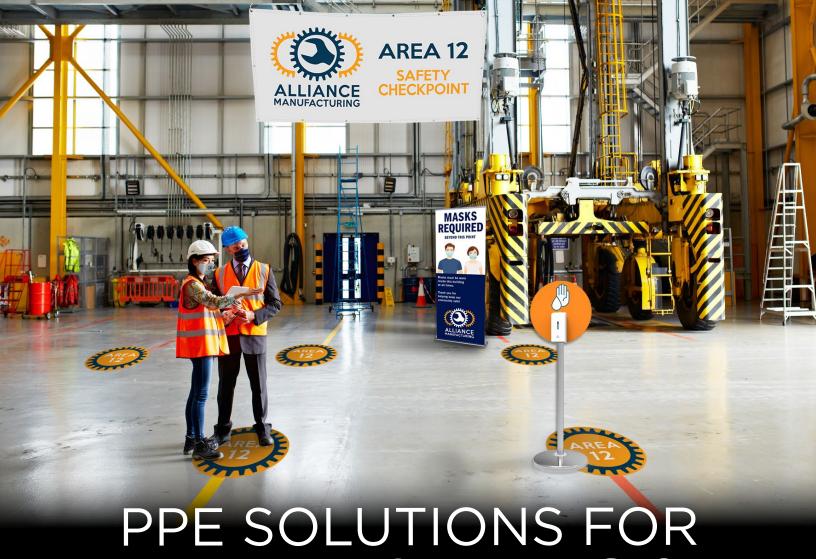

#### **SIGNS & DISPLAYS**

Signs communicate important messages and protocols to employees, visitors, vendors and delivery drivers. Deliver and reinforce important health information and safe practices such as mask wearing, social distancing, hand washing with banners, sign stands, posters, hanging banners and more.

Our offering is vast and includes a multitude of sign and display solutions, including:

- Indoor banner stands & hanging banners
- Poster frames and wall mounted displays
- Sign stands & wayfinding signs

## SOCIAL DISTANCING FLOOR DECALS

Encourage social distancing in warehouse aisles, common areas and shared workspaces.

- Adhesive vinyl stickers, contour cut
- Matte surface is slip & scratch resistant
- Clean gently with mild soap and water
- Offered in a variety of sizes, colors
- Custom designs available